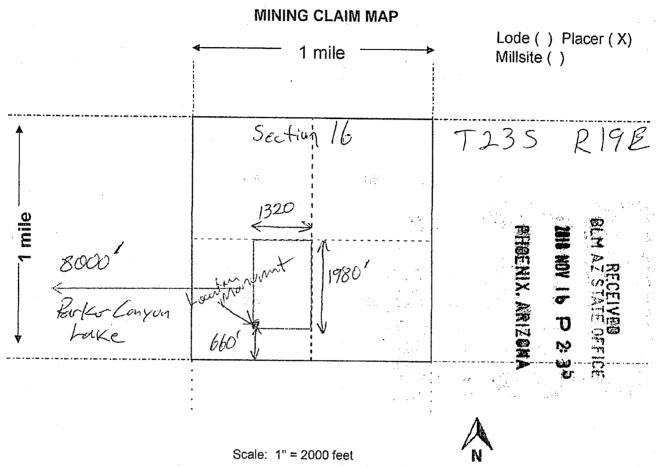

DATE 6/27/19 INITIALS (8

NING CLAIM STATUS PEPORT

POSS POT NE L 20703)

Pose t of 2
Respected Det WilliamsEB

Oction 1: Stevens Decores
Cochise Counts - AT

11-09-2018 19404 no Recombine Fee 19 cm

| LOCATION NOTICE FOR PLACER MINING CLAIM                                         |                                             |
|---------------------------------------------------------------------------------|---------------------------------------------|
| ☐ Amendment BLM Serial #                                                        |                                             |
| NOTICE IS HEREBY GIVEN that the Scotia 1                                        | BLM E                                       |
| placer mining claim has been located by Ryan Reed, Kay Reed                     | Date Stamp A                                |
| and Connor Reed whose current mailing address is:                               | X                                           |
| 12251 N New Dawn Ave, Oro Valley, Arizona, 85755.                               |                                             |
| The general course of this claim is South to North and it is situated in        | Cochise County, Arizona his claim is        |
| 1980 feet in length and 1320 feet in width. 60 Total Claim Acreage. T           | his claim runs from the location            |
| monument on which this location notice is posted at the South West of           | corner of the claim approximately 1320 feet |
| in an East direction to the South East corner, 1980 feet in a North dire        | ection to the North East corner, 1320 feet  |
| in a West direction to the North West corner, 1980 feet in a South dire         | ection to the point of the beginning. This  |
| claim is marked by 4 monuments, one at each corner of the claim.                |                                             |
| The location monument on which this notice is posted is situated with           | in Section 16, Township                     |
| 23 S , Range 19 E , Gila Salt River Base and Meridian, Arizona. This            | claim encompasses portions of the           |
| following legal subdivision(s) if located by legal subdivision or the following | owing quarter section(s), section(s),       |
| Township(s) and Range(s): SW 1/4 Section 16, T23S, R19E, Gila Salt              | River Base and Meridian, Arizona. The       |
| locality of this claim with reference to some natural object or permane         | nt monument and additional information      |
| (if any) concerning its locality are as follows: The claim is located in S      | Scotia Canyon approximately 8000 feet       |
| East of Parker Canyon Lake. The above information is shown on the               | attached map. DATED AND POSTED on           |
| the ground this 9th day of November, 20 18.                                     |                                             |
|                                                                                 |                                             |
|                                                                                 |                                             |
| IX LOCATOR(s) ☐ AGENT                                                           |                                             |
| Print Name(s) Ryon Reed Kay Reed (or                                            | nor Reed                                    |

Form MCF102 Revised July 2014

- 1. The above map depicts the **Scotia 1** mining claim, which is located in Section (s) 16, Township 23 S, Range 19 E, Gila and Salt River Base and Meridian, Cochise County, Arizona. Total claim acreage is 60 Acres
- 2. The type of corner and location monuments used are as follows: 1 1/2" white capped PVC pipe over steel posts.
- 3. The bearings and distances in degrees and feet between claim corners and to a public land survey monument are as depicted on the map.